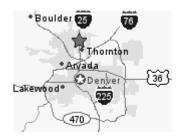

## Hotel and Meeting Park Directions

On all images, the hotel is represented by a star. The hotel is actually located just north of Denver in a city called Northglenn. It is located directly off of I-25 on 120<sup>th</sup> Avenue. From I-25 this is exit 222.