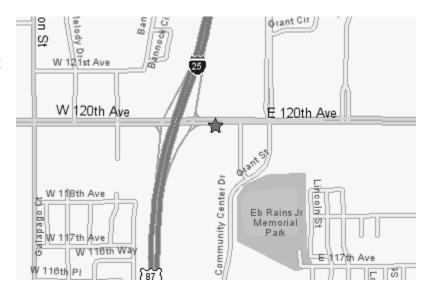

A close view of where our hotel is – right on 120<sup>th</sup> Avenue off I-25 exit 222. The first thing you should probably do when you get into town is check in to the hotel. Then head to the meeting park. You can see just to the southeast of the hotel is Eb Rains Jr. Memorial Park. Here is where you will be given your information packet for the weekend and get to hang out a bit to meet new people. It is very important that you check-in here and get your packet. At 3PM sharp we will have a group meeting at this park to cover important topics regarding the weekend. Be there – it's VERY IMPORTANT!